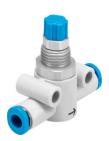

## One-way flow control valve GR-QS-4 Part number: 193967

General operating condition

## **Data sheet**

| Feature                                              | Value                                                                                                |
|------------------------------------------------------|------------------------------------------------------------------------------------------------------|
| Valve function                                       | Flow control non-return function                                                                     |
| Pneumatic connection 1                               | QS-4                                                                                                 |
| Pneumatic connection 2                               | QS-4                                                                                                 |
| Adjusting element                                    | Knurled screw                                                                                        |
| Type of mounting                                     | Optionally: Front panel mounting With through-hole With accessories                                  |
| Standard nominal flow rate in flow control direction | 110 l/min                                                                                            |
| Standard nominal flow rate in non-return direction   | 165 l/min                                                                                            |
| Operating pressure                                   | 0.2 bar 10 bar                                                                                       |
| Ambient temperature                                  | -10 ℃ 60 ℃                                                                                           |
| Housing material                                     | PA-reinforced                                                                                        |
| Explosion prevention and protection                  | Observe the information on the certificate Zone 1 (ATEX) Zone 2 (ATEX) Zone 21 (ATEX) Zone 22 (ATEX) |
| Mounting position                                    | Any                                                                                                  |
| Symbol                                               | 00991453                                                                                             |
| Operating medium                                     | Compressed air as per ISO 8573-1:2010 [7:4:4]                                                        |
| Information on operating and pilot media             | Operation with oil lubrication possible (required for further use)                                   |
| LABS (PWIS) conformity                               | VDMA24364-B1/B2-L                                                                                    |
| Temperature of medium                                | -10 ℃ 60 ℃                                                                                           |
| Product weight                                       | 12 g                                                                                                 |
| Note on materials                                    | RoHS-compliant                                                                                       |
| Seals material                                       | NBR                                                                                                  |
| Releasing ring material                              | РОМ                                                                                                  |
| Knurled head material                                | PA-reinforced                                                                                        |
| Material of adjusting screw                          | High-alloy steel                                                                                     |