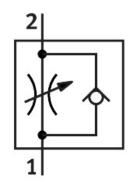

## **Data sheet**

| Feature                                              | Value                                                                                                |
|------------------------------------------------------|------------------------------------------------------------------------------------------------------|
| Valve function                                       | Flow control non-return function                                                                     |
| Pneumatic connection 1                               | QS-4                                                                                                 |
| Pneumatic connection 2                               | QS-4                                                                                                 |
| Adjusting element                                    | Knurled screw                                                                                        |
| Type of mounting                                     | Optionally: Front panel mounting With through-hole With accessories                                  |
| Standard nominal flow rate in flow control direction | 110 l/min                                                                                            |
| Standard nominal flow rate in non-return direction   | 165 l/min                                                                                            |
| Operating pressure                                   | 0.2 bar 10 bar                                                                                       |
| Ambient temperature                                  | -10 ℃ 60 ℃                                                                                           |
| Housing material                                     | PA-reinforced                                                                                        |
| Explosion prevention and protection                  | Observe the information on the certificate Zone 1 (ATEX) Zone 2 (ATEX) Zone 21 (ATEX) Zone 22 (ATEX) |
| Mounting position                                    | Any                                                                                                  |
| Symbol                                               | 00991453                                                                                             |
| Operating medium                                     | Compressed air as per ISO 8573-1:2010 [7:4:4]                                                        |
| Information on operating and pilot media             | Operation with oil lubrication possible (required for further use)                                   |
| LABS (PWIS) conformity                               | VDMA24364-B1/B2-L                                                                                    |
| Temperature of medium                                | -10 ℃ 60 ℃                                                                                           |
| Product weight                                       | 12 g                                                                                                 |
| Note on materials                                    | RoHS-compliant                                                                                       |
| Seals material                                       | NBR                                                                                                  |
| Releasing ring material                              | РОМ                                                                                                  |
| Knurled head material                                | PA-reinforced                                                                                        |
| Material of adjusting screw                          | High-alloy steel                                                                                     |