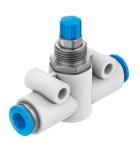

## One-way flow control valve GR-QS-6 Part number: 193969

General operating condition

## **Data sheet**

| Feature                                              | Value                                                                                                |
|------------------------------------------------------|------------------------------------------------------------------------------------------------------|
| Valve function                                       | Flow control non-return function                                                                     |
| Pneumatic connection 1                               | QS-6                                                                                                 |
| Pneumatic connection 2                               | QS-6                                                                                                 |
| Adjusting element                                    | Knurled screw                                                                                        |
| Type of mounting                                     | Optionally: Front panel mounting With through-hole With accessories                                  |
| Standard nominal flow rate in flow control direction | 245 l/min                                                                                            |
| Standard nominal flow rate in non-return direction   | 430 l/min                                                                                            |
| Operating pressure                                   | 0.2 bar 10 bar                                                                                       |
| Ambient temperature                                  | -10 ℃ 60 ℃                                                                                           |
| Housing material                                     | PA-reinforced                                                                                        |
| Explosion prevention and protection                  | Observe the information on the certificate Zone 1 (ATEX) Zone 2 (ATEX) Zone 21 (ATEX) Zone 22 (ATEX) |
| Mounting position                                    | Any                                                                                                  |
| Symbol                                               | 00991453                                                                                             |
| Operating medium                                     | Compressed air as per ISO 8573-1:2010 [7:4:4]                                                        |
| Information on operating and pilot media             | Operation with oil lubrication possible (required for further use)                                   |
| LABS (PWIS) conformity                               | VDMA24364-B1/B2-L                                                                                    |
| Temperature of medium                                | -10 ℃ 60 ℃                                                                                           |
| Product weight                                       | 22 g                                                                                                 |
| Note on materials                                    | RoHS-compliant                                                                                       |
| Seals material                                       | NBR                                                                                                  |
| Releasing ring material                              | РОМ                                                                                                  |
| Knurled head material                                | PA-reinforced                                                                                        |
| Material of adjusting screw                          | High-alloy steel                                                                                     |