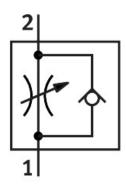

## **Data sheet**

| Feature                                              | Value                                                                                                |
|------------------------------------------------------|------------------------------------------------------------------------------------------------------|
| Valve function                                       | Flow control non-return function                                                                     |
| Pneumatic connection 1                               | QS-6                                                                                                 |
| Pneumatic connection 2                               | QS-6                                                                                                 |
| Adjusting element                                    | Knurled screw                                                                                        |
| Type of mounting                                     | Optionally: Front panel mounting With through-hole With accessories                                  |
| Standard nominal flow rate in flow control direction | 245 l/min                                                                                            |
| Standard nominal flow rate in non-return direction   | 430 l/min                                                                                            |
| Operating pressure                                   | 0.2 bar 10 bar                                                                                       |
| Ambient temperature                                  | -10 ℃ 60 ℃                                                                                           |
| Housing material                                     | PA-reinforced                                                                                        |
| Explosion prevention and protection                  | Observe the information on the certificate Zone 1 (ATEX) Zone 2 (ATEX) Zone 21 (ATEX) Zone 22 (ATEX) |
| Mounting position                                    | Any                                                                                                  |
| Symbol                                               | 00991453                                                                                             |
| Operating medium                                     | Compressed air as per ISO 8573-1:2010 [7:4:4]                                                        |
| Information on operating and pilot media             | Operation with oil lubrication possible (required for further use)                                   |
| LABS (PWIS) conformity                               | VDMA24364-B1/B2-L                                                                                    |
| Temperature of medium                                | -10 ℃ 60 ℃                                                                                           |
| Product weight                                       | 22 g                                                                                                 |
| Note on materials                                    | RoHS-compliant                                                                                       |
| Seals material                                       | NBR                                                                                                  |
| Releasing ring material                              | РОМ                                                                                                  |
| Knurled head material                                | PA-reinforced                                                                                        |
| Material of adjusting screw                          | High-alloy steel                                                                                     |