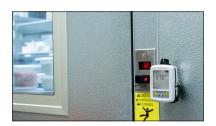

### Fridge/Freezer Monitoring

Use in walk-ins, freezers, cooking areas, prep areas, cold holding, ovens, cook-chill, and much more!