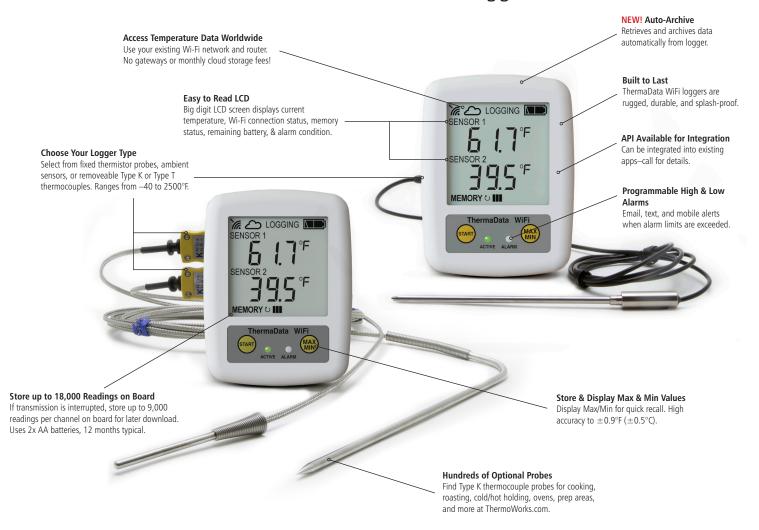

# Therma Data® WiFi

# Wi-Fi Connected Data Logger

### ThermaData Studio Included

Connect up to 40 qualified temperature recording devices to a single software portal, the ThermaData Studio Software Suite. You set up your own dashboard view. Access Wi-Fi data from your desktop anywhere in the world.